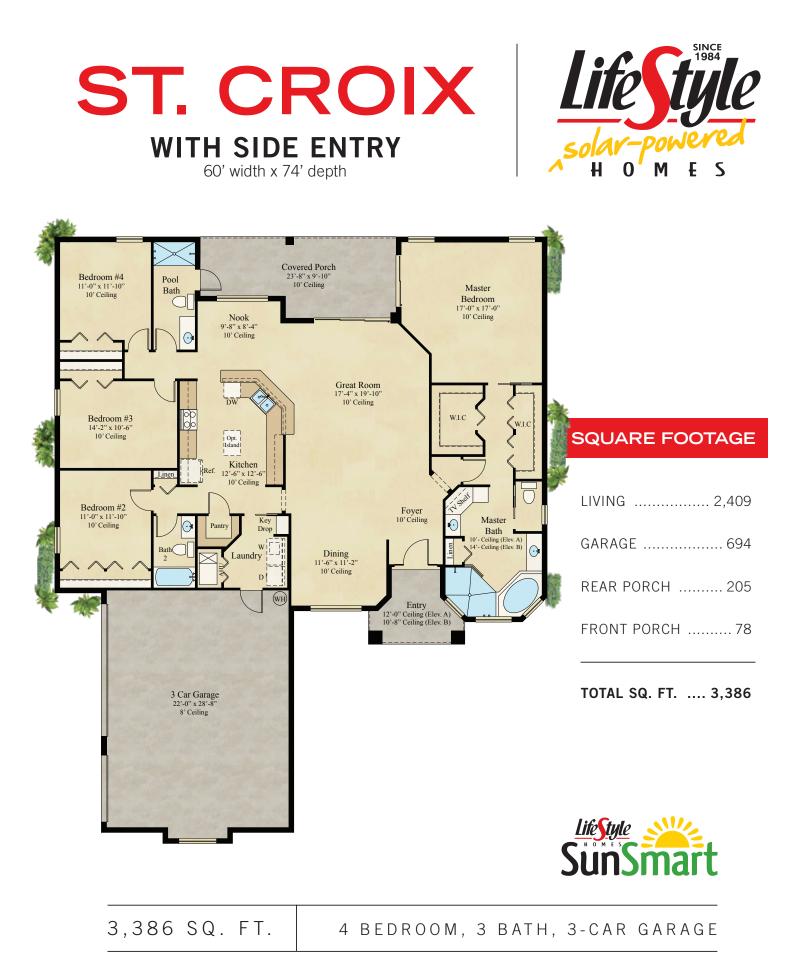

3,386 SQ. FT.

4 BEDROOM, 3 BATH, 3-CAR GARAGE

Floor plans and elevations are artist's concepts and may vary in precise detail from the plans and specifications. LifeStyle Homes reserves the right to change prices, plans, features, dimensions and specifications without notice. Elevations and floor plans are subject to Homeowner Association (HOA) restrictions. Subject to errors, omissions, deletions and availability. CBC023179

Floor plans and elevations are artist's concepts and may vary in precise detail from the plans and specifications. LifeStyle Homes reserves the right to change prices, plans, features, dimensions and specifications without notice. Elevations and floor plans are subject to Homeowner Association (HOA) restrictions. Subject to errors, omissions, deletions and availability. CBC023179